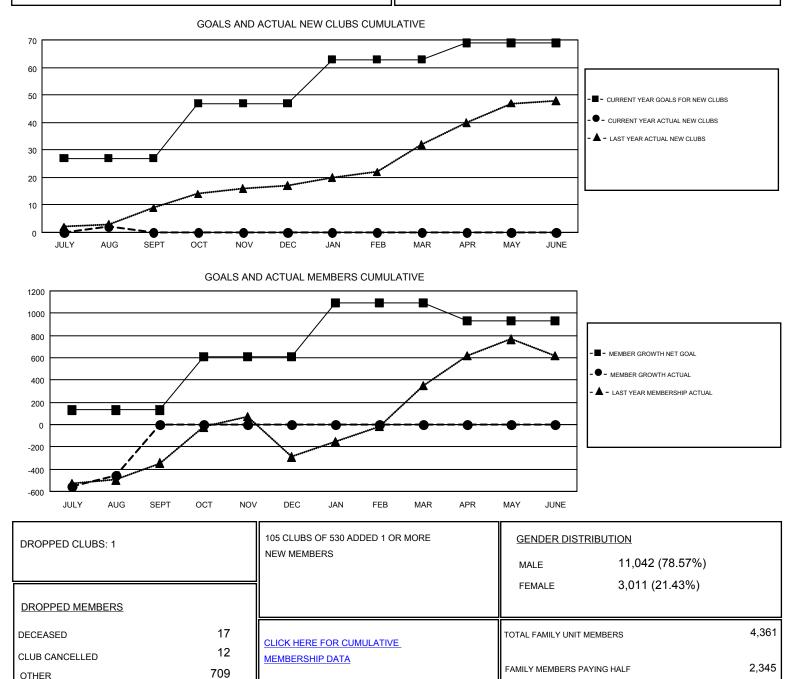

## GMT: VASUDEV VALAWALKAR

NON. REF OF SKI LANK

Results as of: 8/31/2017

GMT CA 6

| Clubs                 |               |           |               | Members               |                           |                         |                                                    |
|-----------------------|---------------|-----------|---------------|-----------------------|---------------------------|-------------------------|----------------------------------------------------|
| RESULTS FOR 2017-2018 |               |           |               | RESULTS FOR 2017-2018 |                           |                         |                                                    |
| QUARTER               | NEW CLUB GOAL | NEW CLUBS | DROPPED CLUBS | QUARTER               | MEMBER GROWTH NET<br>GOAL | MEMBER GROWTH<br>ACTUAL | DROPPED<br>MEMBERS ACTUAL<br>(including transfers) |
| JULY/AUG/SEPT         | 27            | 2         | 1             | JULY/AUG/SEPT         | 130                       | 284                     | 738                                                |
| OCT/NOV/DEC           | 20            | 0         | 0             | OCT/NOV/DEC           | 480                       | 0                       | 0                                                  |
| JAN/FEB/MAR           | 16            | 0         | 0             | JAN/FEB/MAR           | 480                       | 0                       | 0                                                  |
| APR/MAY/JUNE          | 6             | 0         | 0             | APR/MAY/JUNE          | -155                      | 0                       | 0                                                  |